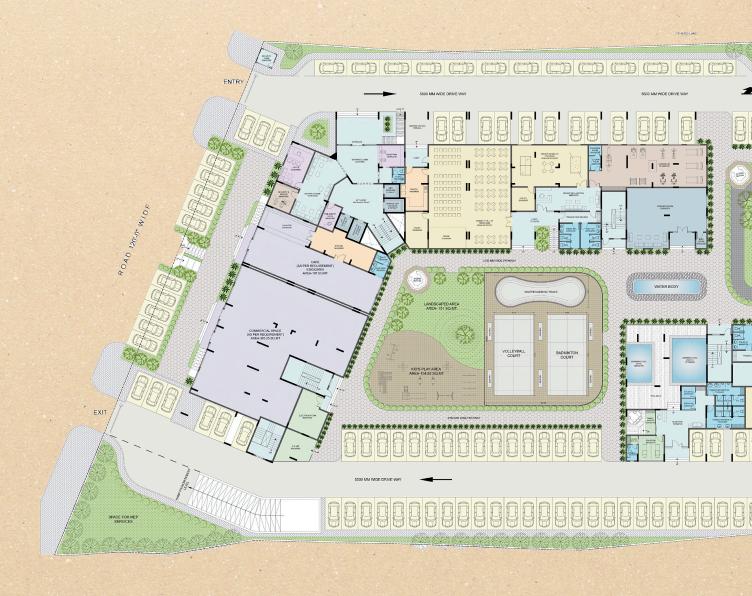

## HI-TECH CLUB HOUSE FOR INDOOR AMENITIES: OFFERING A WORLD-CLASS URBAN LIFESTYLE

- · Ultra luxurious Reception with staff.
- Games Room: Features chess, carom board, pool table, table tennis etc.
- Gymnasium: Equipped with state-of-theart equipment and professional trainers
- Approx 2X2000 sq ft Party Hall: High-end interiors with a pantry area.
- Guest Rooms: Four well-appointed rooms with an interior + Pentry.
- Steam Bath and Sauna Bath facility
- Jacuzzi Bathroom
- Meditation/Yoga Room for Spiritual growth
- Library/Study Room facility.
- Toddler Room with soft furniture

- 40+ Seat Movie Theatre: Recliner seats for ultimate Experience.
- Community Lounge: Coffee station for socializing
- Conference Rooms for meetings
- Society Office with A manager.
- The driver's Dormitory is for guest room use.
- Fire Extinguishers & Ceasefire in society
- Covered Swimming Pool: This splash pool is for adults and kids, and it is equipped with a deck area, changing rooms and lockers.
- Branded High-Speed Elevators (Lifts)
- Car Parking: Limited access Electric Car & Bike Charging Stations

## THESE OUTDOOR AMENITIES ENHANCE RESIDENTS' LIFESTYLES WHILE ENSURING A SECURE AND ENJOYABLE COMMUNITY.

- Lush Green Garden: Features musical fountains to treat your eyes.
- Jogging/Walking Track: Surrounds the 20,000
   Sq. Ft. landscaped garden.
- Kids' Play Zone: Includes swings for children's overall growth.
- Multipurpose Court for Outdoor Games:
   Suitable for badminton, volleyball, basketball,
   Tennis etc.
- The worship area near open garden is in the 5,000 Sq. Ft. landscaped garden and offers positive blessings.
- The senior Citizen Garden features gazebo seating for Mindfulness.
- Vaastu Friendly apartments.

- Car/scooter Washing Area: Available on the ground floor.
- Rainwater Harvesting System: Eco-friendly water management.
- STP Plant and Water Filtration Plant: For efficient waste and water management.
- Smart Sensors: Installed in common areas with musical lights.
- Waste Disposal Facilities: Garbage management service provided.
- Retail Shopping Area: For daily essential needs.
- Experience the convenience of a spacious four-sided open building, complete with a welcoming driveway for easy access.