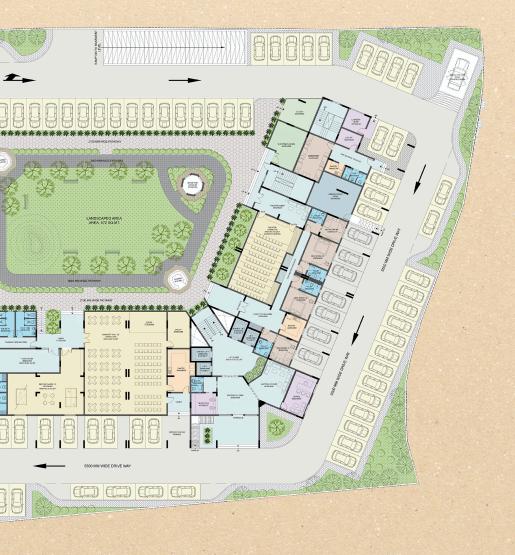

## HI-TECH CLUB HOUSE FOR INDOOR AMENITIES: OFFERING A WORLD-CLASS URBAN LIFESTYLE

- · Ultra luxurious Reception with staff.
- Games Room: Features chess, carom board, pool table, table tennis etc.
- Gymnasium: Equipped with state-of-theart equipment and professional trainers
- Approx 2X2000 sq ft Party Hall: High-end interiors with a pantry area.
- Guest Rooms: Four well-appointed rooms with an interior + Pentry.
- Steam Bath and Sauna Bath facility
- Jacuzzi Bathroom
- Meditation/Yoga Room for Spiritual growth
- Library/Study Room facility.
- Toddler Room with soft furniture

- 40+ Seat Movie Theatre: Recliner seats for ultimate Experience.
- Community Lounge: Coffee station for socializing
- Conference Rooms for meetings
- Society Office with A manager.
- The driver's Dormitory is for guest room use.
- Fire Extinguishers & Ceasefire in society
- Covered Swimming Pool: This splash pool is for adults and kids, and it is equipped with a deck area, changing rooms and lockers.
- Branded High-Speed Elevators (Lifts)
- Car Parking: Limited access Electric Car & Bike Charging Stations

## THESE OUTDOOR AMENITIES ENHANCE RESIDENTS' LIFESTYLES WHILE ENSURING A SECURE AND ENJOYABLE COMMUNITY.

- Lush Green Garden: Features musical fountains to treat your eyes.
- Jogging/Walking Track: Surrounds the 20,000
   Sq. Ft. landscaped garden.
- Kids' Play Zone: Includes swings for children's overall growth.
- Multipurpose Court for Outdoor Games:
   Suitable for badminton, volleyball, basketball,
   Tennis etc.
- The worship area near open garden is in the 5,000 Sq. Ft. landscaped garden and offers positive blessings.
- The senior Citizen Garden features gazebo seating for Mindfulness.
- Vaastu Friendly apartments.

- Car/scooter Washing Area: Available on the ground floor.
- Rainwater Harvesting System: Eco-friendly water management.
- STP Plant and Water Filtration Plant: For efficient waste and water management.
- Smart Sensors: Installed in common areas with musical lights.
- Waste Disposal Facilities: Garbage management service provided.
- Retail Shopping Area: For daily essential needs.
- Experience the convenience of a spacious four-sided open building, complete with a welcoming driveway for easy access.